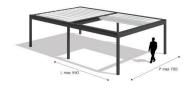

#### **Fabric canopy options**

- PVC, Fabrics (Waterproof)
- Available in a range of colours

www.urbanshade.com.au

The Malibu Retractable Pergola system provides the user with a designer outdoor covering to allow outdoor areas to be used all year round. The system offers a wind rating up to Beaufort class 11 (up to 117km/h) and is designed to stand up to even the worst of conditions rain, hail or shine.

The system is manufactured to size using high grade 6063 extruded aluminium profiles finished with thermosetting powder coating which provides superior overall performance for exterior product applications. All bolts, screws and pins are high grade stainless steel to ensure extended system life.