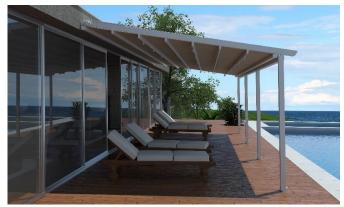

Are you thinking of creating an "Outdoor Living Area"

Urban Shade has a range of architectural Pergolas and Roof Systems that are suitable for use in all weather conditions and can be used for a large range of residential and commercial applications. Whether a Retractable Pergola for your backyard, courtyard or deck that you're looking for, or a custom made Roof System to meet the needs of a restaurant, bar or commercial project, there is a model to suit. Utilising European technology through a custom direct drive motor system to ensure smooth and quick operation coupled with high grade extruded aluminium profiles, stainless steel components and a second to none running system is why Urban Shade is at the forefront of our industry worldwide.

#### **Typical Applications**

- Restaurant
- Commercial
- Decking / Dining Area
- · Balcony & Veranda
- BBQ Area
- · Pool / Poolside Shelter
- Jacuzzi / Spa area