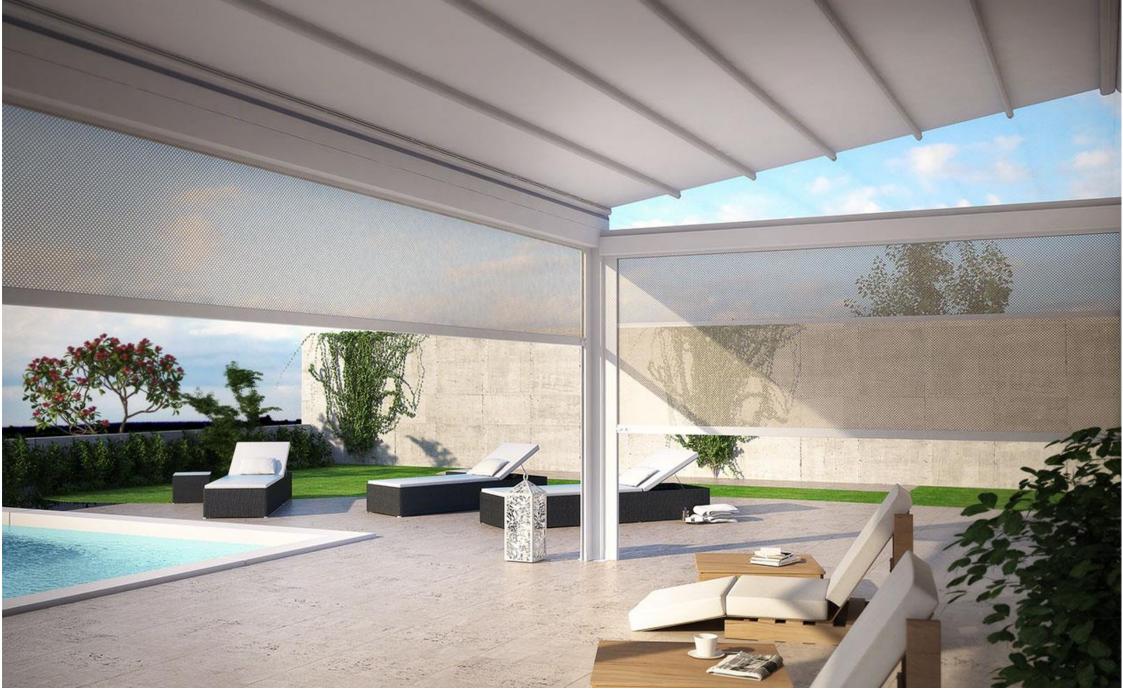

Are you thinking of creating an "Outdoor Living Area"

Urban Shade has a range of architectural Pergolas and Roof Systems that are suitable for use in all weather conditions and can be used for a large range of residential and commercial applications. Whether a Retractable Pergola for your backyard, courtyard or deck that you're looking for, or a custom made Roof System to meet the needs of a restaurant, bar or commercial project, there is a model to suit. Utilising European technology through a custom direct drive motor system to ensure smooth and quick operation coupled with high grade extruded aluminium profiles, stainless steel components and a second to none running system is why Urban Shade is at the forefront of our industry worldwide.

#### **Fabric canopy options**

- PVC, Fabrics (Waterproof)
- Available in a range of colours

www.urbanshade.com.au

The Malibu Retractable Pergola system provides the user with a designer outdoor covering to allow outdoor areas to be used all year round. The system offers a wind rating up to Beaufort class 11 (up to 117km/h) and is designed to stand up to even the worst of conditions rain, hail or shine.