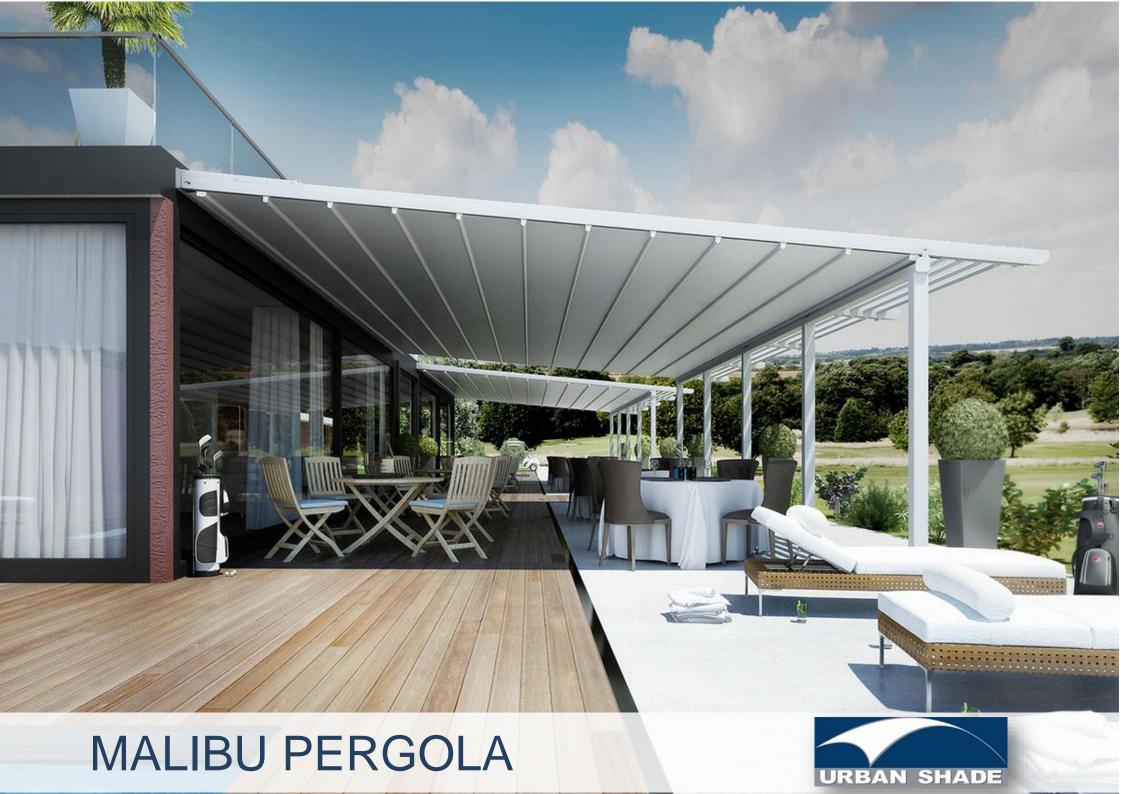

Are you thinking of creating an "Outdoor Living Area"

Urban Shade has a range of architectural Pergolas and Roof Systems that are suitable for use in all weather conditions and can be used for a large range of residential and commercial applications. Whether a Retractable Pergola for your backyard, courtyard or deck that you're looking for, or a custom made Roof System to meet the needs of a restaurant, bar or commercial project, there is a model to suit. Utilising European technology through a custom direct drive motor system to ensure smooth and quick operation coupled with high grade extruded aluminium profiles, stainless steel components and a second to none running system is why Urban Shade is at the forefront of our industry worldwide.

#### **Fabric canopy options**

- PVC, Fabrics (Waterproof)
- Available in a range of colours

www.urbanshade.com.au

The Malibu Retractable Pergola system provides the user with a designer outdoor covering to allow outdoor areas to be used all year round. The system offers a wind rating up to Beaufort class 11 (up to 117km/h) and is designed to stand up to even the worst of conditions rain, hail or shine.