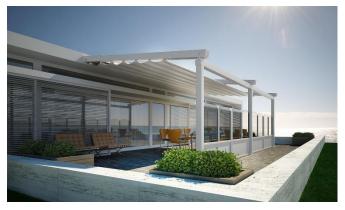

Are you thinking of creating an "Outdoor Living Area"

Urban Shade has a range of architectural Pergolas and Roof Systems that are suitable for use in all weather conditions and can be used for a large range of residential and commercial applications. Whether a Retractable Pergola for your backyard, courtyard or deck that you're looking for, or a custom made Roof System to meet the needs of a restaurant, bar or commercial project, there is a model to suit. Utilising European technology through a custom direct drive motor system to ensure smooth and quick operation coupled with high grade extruded aluminium profiles, stainless steel components and a second to none running system is why Urban Shade is at the forefront of our industry worldwide.

#### **Typical Applications**

- Restaurant
- Commercial
- Decking / Dining Area
- · Balcony & Veranda
- BBQ Area
- · Pool / Poolside Shelter
- Jacuzzi / Spa area