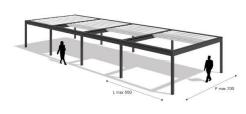

#### **Fabric canopy options**

- PVC, Fabrics (Waterproof)
- Available in a range of colours

www.urbanshade.com.au

The Malibu Retractable Pergola system provides the user with a designer outdoor covering to allow outdoor areas to be used all year round. The system offers a wind rating up to Beaufort class 11 (up to 117km/h) and is designed to stand up to even the worst of conditions rain, hail or shine.

The system is manufactured to size using high grade 6063 extruded aluminium profiles finished with thermosetting powder coating which provides superior overall performance for exterior product applications. All bolts, screws and pins are high grade stainless steel to ensure extended system life.