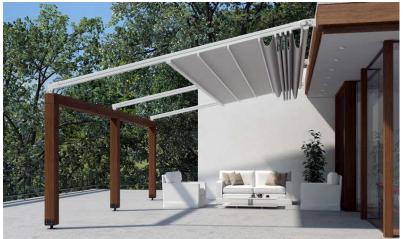

#### **Fabric canopy options**

- PVC, Fabrics (Waterproof)
- Available in a range of colours

www.urbanshade.com.au

The Malibu Retractable Pergola system provides the user with a designer outdoor covering to allow outdoor areas to be used all year round. The system offers a wind rating up to Beaufort class 11 (up to 117km/h) and is designed to stand up to even the worst of conditions rain, hail or shine.

The system is manufactured to size using high grade 6063 extruded aluminium profiles finished with thermosetting powder coating which provides superior overall performance for exterior product applications. All bolts, screws and pins are high grade stainless steel to ensure extended system life.