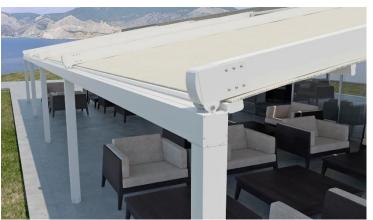

The system is manufactured to size using high grade 6063 extruded aluminium profiles finished with thermosetting powder coating which provides superior overall performance for exterior product applications. All bolts, screws and pins are high grade stainless steel to ensure extended system life.

# **ROOF FABRIC**

## SATTLER Polyplan 680