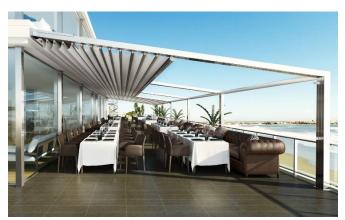

#### **Typical Applications**

- Restaurant
- Commercial
- Decking / Dining Area
- · Balcony & Veranda
- BBQ Area
- · Pool / Poolside Shelter
- Jacuzzi / Spa area