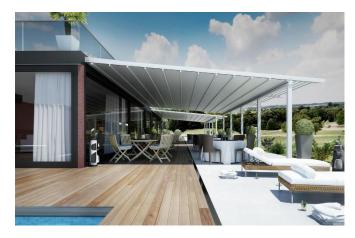

Are you thinking of creating an "Outdoor Living Area"

Urban Shade has a range of architectural Pergolas and Roof Systems that are suitable for use in all weather conditions and can be used for a large range of residential and commercial applications. Whether a Retractable Pergola for your backyard, courtyard or deck that you're looking for, or a custom made Roof System to meet the needs of a restaurant, bar or commercial project, there is a model to suit. Utilising European technology through a custom direct drive motor system to ensure smooth and quick operation coupled with high grade extruded aluminium profiles, stainless steel components and a second to none running system is why Urban Shade is at the forefront of our industry worldwide.

#### **Typical Applications**

- Restaurant
- Commercial
- Decking / Dining Area
- · Balcony & Veranda
- BBQ Area
- · Pool / Poolside Shelter
- Jacuzzi / Spa area

#### **Fabric canopy options**

- PVC, Fabrics (Waterproof)
- Available in a range of colours

www.urbanshade.com.au

The Malibu Retractable Pergola system provides the user with a designer outdoor covering to allow outdoor areas to be used all year round. The system offers a wind rating up to Beaufort class 11 (up to 117km/h) and is designed to stand up to even the worst of conditions rain, hail or shine.