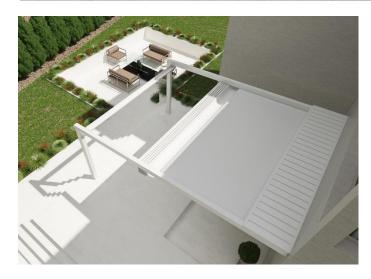

#### **Fabric canopy options**

- PVC, Fabrics (Waterproof)
- Available in a range of colours

www.urbanshade.com.au

The Malibu Retractable Pergola system provides the user with a designer outdoor covering to allow outdoor areas to be used all year round. The system offers a wind rating up to Beaufort class 11 (up to 117km/h) and is designed to stand up to even the worst of conditions rain, hail or shine.

The system is manufactured to size using high grade 6063 extruded aluminium profiles finished with thermosetting powder coating which provides superior overall performance for exterior product applications. All bolts, screws and pins are high grade stainless steel to ensure extended system life.