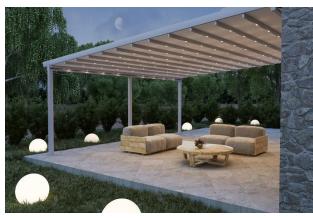

Are you thinking of creating an "Outdoor Living Area"

Urban Shade has a range of architectural Pergolas and Roof Systems that are suitable for use in all weather conditions and can be used for a large range of residential and commercial applications. Whether a Retractable Pergola for your backyard, courtyard or deck that you're looking for, or a custom made Roof System to meet the needs of a restaurant, bar or commercial project, there is a model to suit. Utilising European technology through a custom direct drive motor system to ensure smooth and quick operation coupled with high grade extruded aluminium profiles, stainless steel components and a second to none running system is why Urban Shade is at the forefront of our industry worldwide.

#### **Typical Applications**

- Restaurant
- Commercial
- Decking / Dining Area
- · Balcony & Veranda
- BBQ Area
- · Pool / Poolside Shelter
- Jacuzzi / Spa area