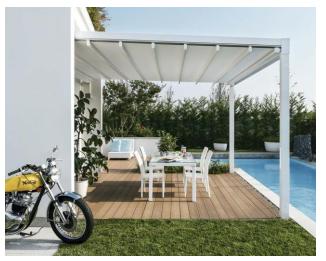

#### **Typical Applications**

- Restaurant
- Commercial
- Decking / Dining Area
- · Balcony & Veranda
- BBQ Area
- · Pool / Poolside Shelter
- Jacuzzi / Spa area

#### **Fabric canopy options**

- PVC, Fabrics (Waterproof)
- Available in a range of colours

www.urbanshade.com.au

The Malibu Retractable Pergola system provides the user with a designer outdoor covering to allow outdoor areas to be used all year round. The system offers a wind rating up to Beaufort class 11 (up to 117km/h) and is designed to stand up to even the worst of conditions rain, hail or shine.