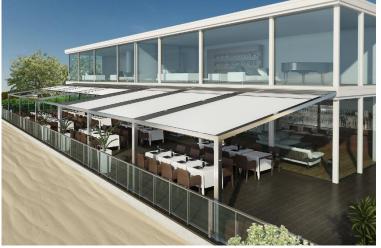

#### **Typical Applications**

- Restaurant
- Commercial
- Decking / Dining Area
- · Balcony & Veranda
- BBQ Area
- · Pool / Poolside Shelter
- Jacuzzi / Spa area

#### **Fabric canopy options**

- PVC, Fabrics (Waterproof)
- Available in a range of colours

www.urbanshade.com.au

The Malibu Retractable Pergola system provides the user with a designer outdoor covering to allow outdoor areas to be used all year round. The system offers a wind rating up to Beaufort class 11 (up to 117km/h) and is designed to stand up to even the worst of conditions rain, hail or shine.