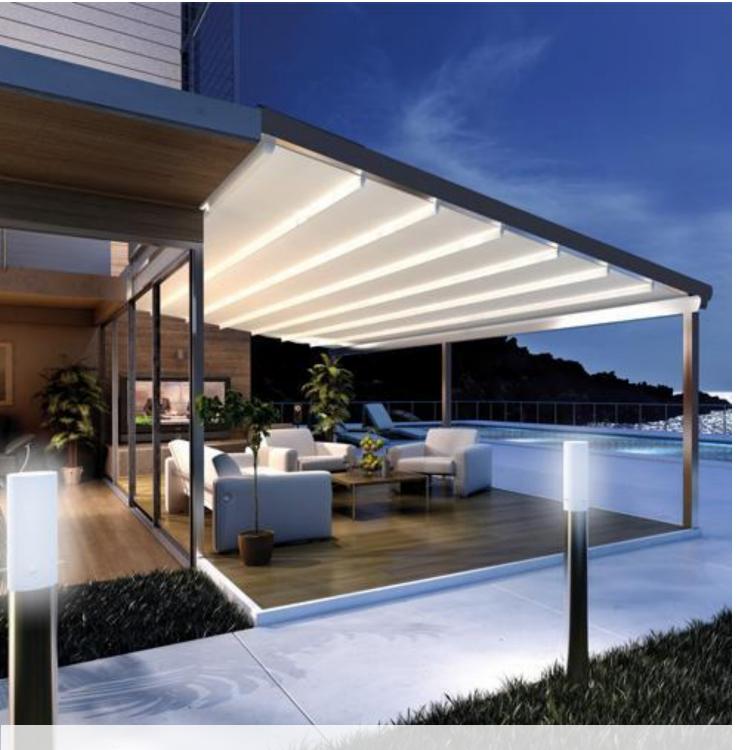

Are you thinking of creating an "Outdoor Living Area"

Urban Shade has a range of architectural Pergolas and Roof Systems that are suitable for use in all weather conditions and can be used for a large range of residential and commercial applications. Whether a Retractable Pergola for your backyard, courtyard or deck that you're looking for, or a custom made Roof System to meet the needs of a restaurant, bar or commercial project, there is a model to suit. Utilising European technology through a custom direct drive motor system to ensure smooth and quick operation coupled with high grade extruded aluminium profiles, stainless steel components and a second to none running system is why Urban Shade is at the forefront of our industry worldwide.

#### **Typical Applications**

- Restaurant
- Commercial
- Decking / Dining Area
- · Balcony & Veranda
- BBQ Area
- · Pool / Poolside Shelter
- Jacuzzi / Spa area