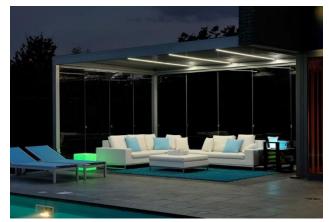

#### **Typical Applications**

- Restaurant
- Commercial
- Decking / Dining Area
- · Balcony & Veranda
- BBQ Area
- · Pool / Poolside Shelter
- Jacuzzi / Spa area