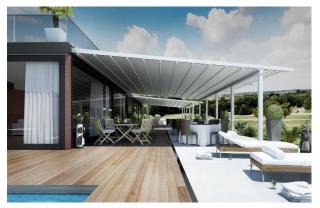

Are you thinking of creating an "Outdoor Living Area"

Urban Shade has a range of architectural Pergolas and Roof Systems that are suitable for use in all weather conditions and can be used for a large range of residential and commercial applications. Whether a Retractable Pergola for your backyard, courtyard or deck that you're looking for, or a custom made Roof System to meet the needs of a restaurant, bar or commercial project, there is a model to suit. Utilising European technology through a custom direct drive motor system to ensure smooth and quick operation coupled with high grade extruded aluminium profiles, stainless steel components and a second to none running system is why Urban Shade is at the forefront of our industry worldwide.

#### **Fabric canopy options**

- PVC, Fabrics (Waterproof)
- Available in a range of colours

www.urbanshade.com.au

The Malibu Retractable Pergola system provides the user with a designer outdoor covering to allow outdoor areas to be used all year round. The system offers a wind rating up to Beaufort class 11 (up to 117km/h) and is designed to stand up to even the worst of conditions rain, hail or shine.